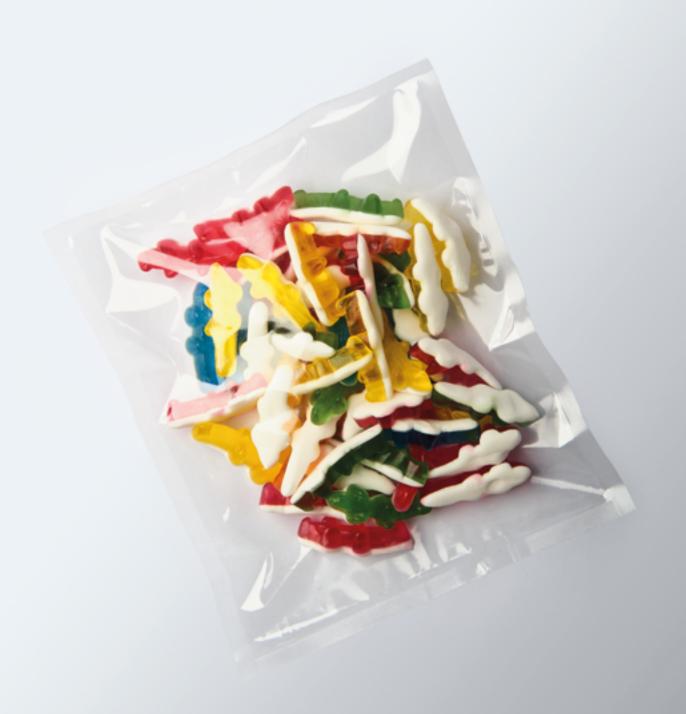

## Good mechanical resistance

Laminated flexible material PET / PE fit for short shelf-life products. Low gas barrier.

The saran version allows the use of this material for Vacuum and MAP applications.

Good optical and sliding characteristics.

Suitable for vertical packaging lines with high strokes per minute.

High transparency and brilliance.

PE sealing layer.

**Application**: No Vacuum, no MAP, freezing, thermo-sealing.

Packaging Line Thermosealing line.