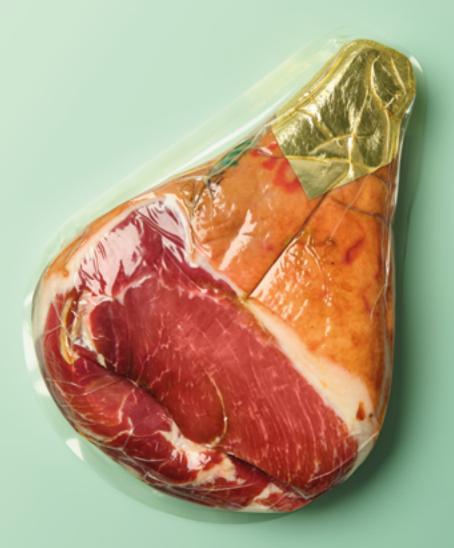

## PURE APECOEX Co-extruded PE

#### Good mechanical resistance.

Co-extruded 11 layers flexible material PE-EVOH fit for vacuum or MAP with thermoforming lines. Excellent optical characteristics, medium gas barrier, perfect for deep thermoforming. High transparency and brilliance. PE sealing layer.

**Application** Vacuum, MAP, pasteurization.

Packaging Line Thermoforming line.

Thickness to be defined

**Gas Barrier** Medium

**Variations** Bottom film for thermoforming