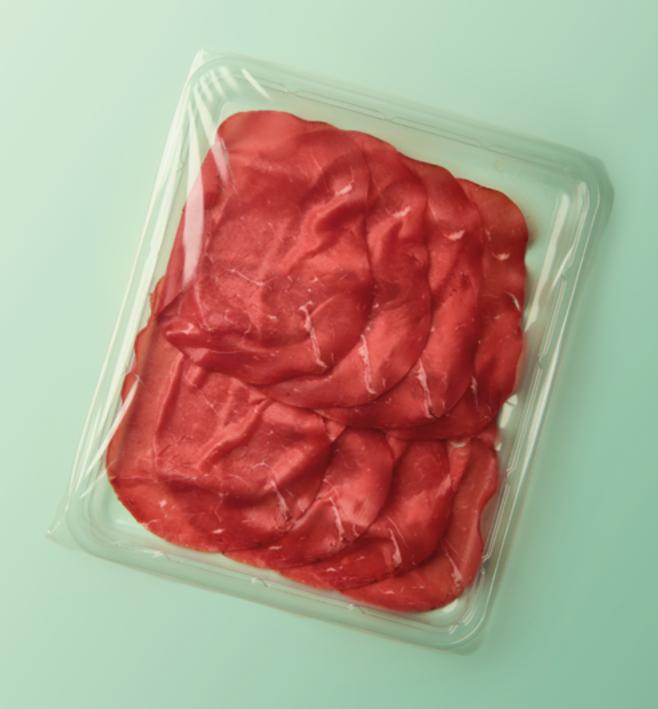

#### Medium mechanical resistance

Laminated flexible material PET Alox / Sealable PET fit for MAP. Excellent optical characteristics.
Suitable for long shelf-life products.
PET sealing layer.

Application MAP.

Packaging Line Top film for APET recyclable rigid trays.

Thickness 45 / 65 micron

**Gas Barrier** High

Variations
Customized printing,
antifog, matt, peelable

The more variations are applied to the base product, the less likely it is that the finished product will retain its recyclability status.