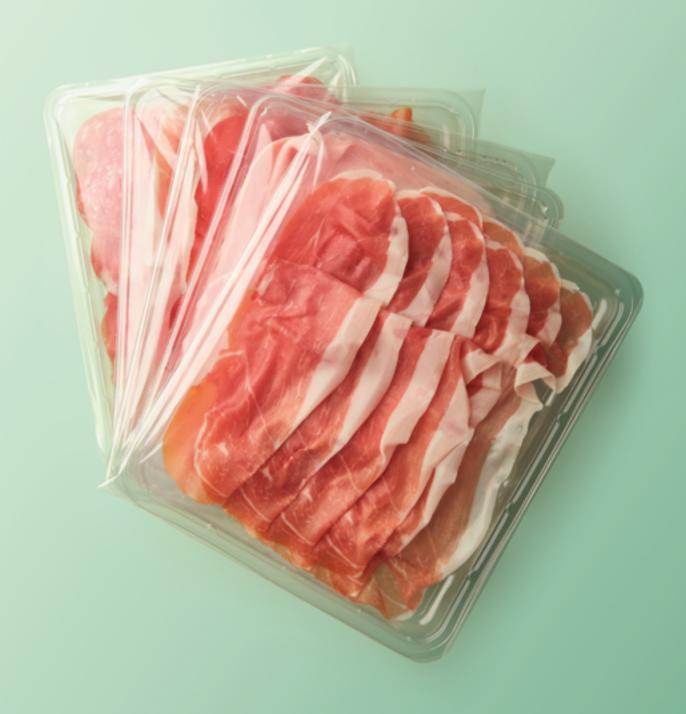

#### Medium mechanical resistance.

Laminated flexible material OPP alox/PP fit for vacuum or MAP. Excellent optical and sliding characteristics.
Suitable for long shelf-life products.
PP sealing layer.

**Application** Vacuum, MAP, pasteurization.

**Packaging Line** Chamber vacuum sealer (+ gas injection), flow pack, automatic vertical packaging line, thermo-sealing line as a top film.

**Thickness** 70 / 90 micron