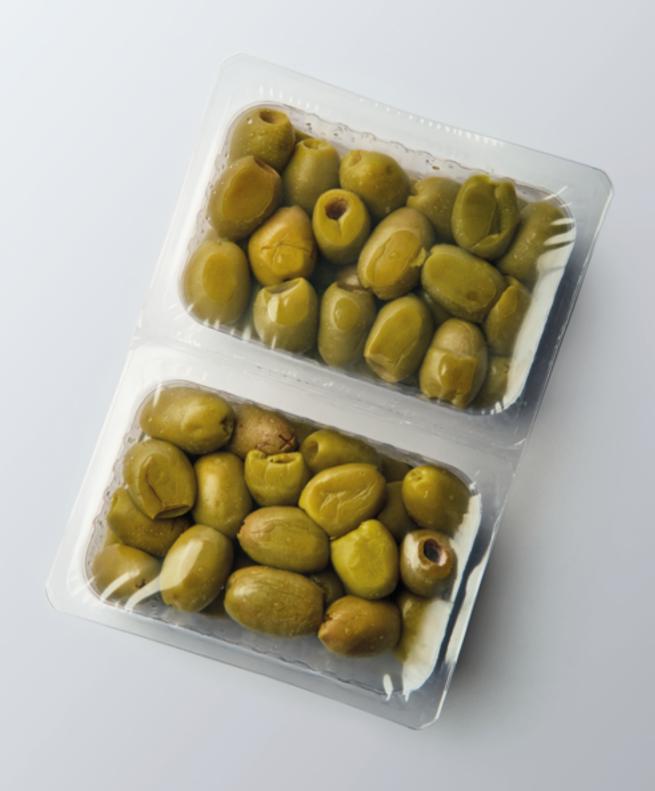

#### Good mechanical resistance.

Laminated flexible material OPA/PP fit for vacuum and MAP. Good optical characteristics: it is mainly employed in automatic and thermosealing packaging lines.

Suitable for heat-processed products including boiling.

High transparency and brilliance.

PP sealing layer.

**Application** Vacuum, pasteurization and sterilization.

**Packaging Line** Chamber vacuum sealer, flow pack, automatic vertical packaging line, thermo-forming line as a top film, thermosealing line.